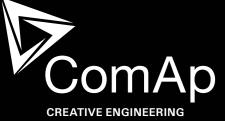

## A view into the future...

- Large, high-resolution screen
- Colour TFT display
- TRENDS monitoring screen
- Simpler, faster and more intuitive control
- More information in less time
- ▶ Same dimensions as IS-Display (InteliSys<sup>NT</sup>)
- IS-NT-BB can be mounted to the rear side of InteliVision
- Plug and Play operation (auto configuration based on controller application)
- Universal solution for both controller families - IGS-NT and ID
- Direct connection to the controller (converters are not needed)