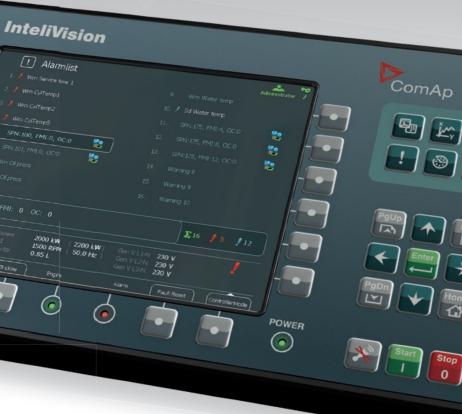

### ENGINE MEASUREMENT SCREEN

The InteliVision default screen is set to show the main engine measurements such as engine speed and actual power.

詰蛬

I SI I H)

企業有限公司 ARITH COMPANY LTD.

The alarm list screen displays all relevant controller and ECU alarms clearly and simply

### **ALARM LIST SCREEN**