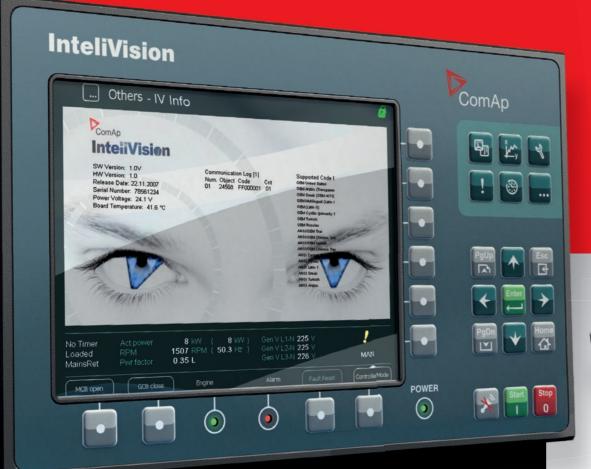

# IntelVision

InteliVision is a new generation display unit for either InteliGen<sup>NT</sup>/InteliSys<sup>NT</sup> or InteliDrive controllers. It is designed as a simple, easy to use Plug and Play solution and has been developed from our original IS-Display.

#### INFORMATION SCREEN

Highly visible controller information screen displays promotional InteliVision face.

## A view into the future...

- Large, high-resolution screen
- Colour TFT display
- TRENDS monitoring screen
- Simpler, faster and more intuitive control
- More information in less time
- ▶ Same dimensions as IS-Display (InteliSys<sup>NT</sup>)
- IS-NT-BB can be mounted to the rear side of InteliVision
- Plug and Play operation (auto configuration based on controller application)
- Universal solution for both controller families - IGS-NT and ID
- Direct connection to the controller (converters are not needed)