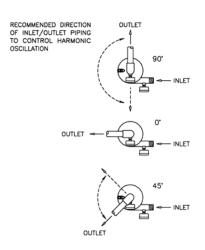

#### **VERSATILITY**

PUROFLUX's PF-65 series separators can be applied to a variety of applications ranging from single pass/full flow to multiple pass/side stream systems. Optional configurations can be engineered to meet specific requirements.