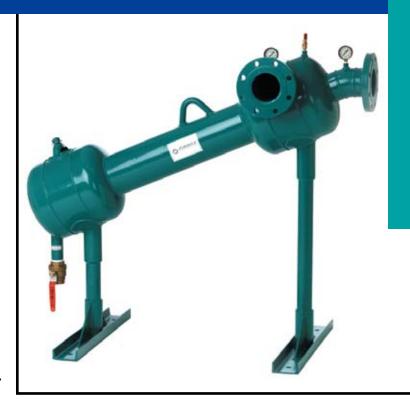

# >> PF-65 SERIES 22.5° PROFILE SEPARATOR

#### **FEATURES**

- Available in flow rates from 220 to 12,000 GPM.
- Particulate removal efficiencies of 98% at 74 microns and larger expected.
- 150 psi working pressure.
- Fusion bonded polyester coated carbon steel vessel.
- Accumulation chamber clean-out standard.
- True tangential entry.
- Industrial grade manual purge valve.
- 1/4" manual air bleed valve.
- 0-160 psi gauges on inlet/outlet.
- Options: Auto purge, higher pressure ratings, ASME code stamp and stainless steel construction available.

#### **APPLICATION**

PUROFLUX's PF-65 series separators are designed specifically to improve the quality of process fluids where space requirements are limited. PF-65 separators provide an excellent method for removing dirt, sand, silt, precipitates and suspended solids from a variety of process fluids.