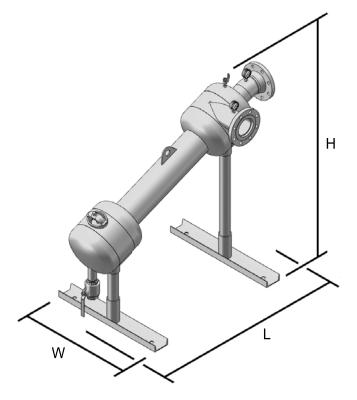

## PF-65 SERIES - 22.5° Profile Separator

| MODEL     | FLOW RANGE  | CONNECTION | PURGE      | VOLUME  | DIM  | IMENSIONS |     | WEIGHT, LBS |       |
|-----------|-------------|------------|------------|---------|------|-----------|-----|-------------|-------|
| Number    | GPM         | Size       | Size       | Gallons | L    | Н         | W   | Shipping    | Oper. |
| PF-65-040 | 220 - 440   | 4" flng    | 1 1/2" fpt | 12      | 55"  | 49"       | 30" | 200         | 300   |
| PF-65-050 | 375 - 750   | 5" flng    | 1 1/2" fpt | 19      | 63"  | 53"       | 30" | 278         | 436   |
| PF-65-060 | 620 - 1245  | 6" flng    | 1 1/2" fpt | 32      | 74"  | 58"       | 30" | 410         | 675   |
| PF-65-080 | 1170 - 2355 | 8" flng    | 1 1/2" fpt | 52      | 87"  | 69"       | 40" | 625         | 1056  |
| PF-65-100 | 1965 - 3930 | 10" flng   | 2"-fpt     | 98      | 104" | 82"       | 40" | 1056        | 1870  |