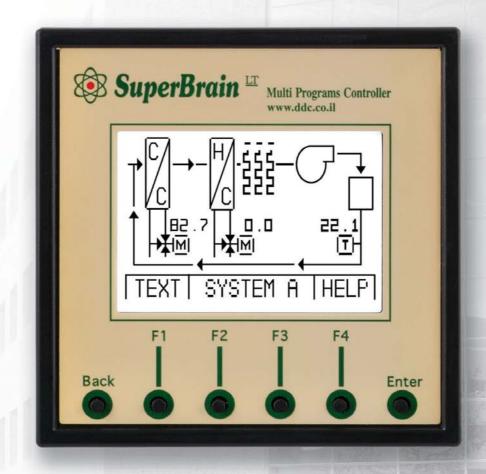

Modern 128 X 64 graphic LCD display. Simple multi lingual menus. RS 485 communication port for BMS System ModBus communication protocol supported Open protocols supported Simple installation. Easy operation Low cost

## **HVAC & BMS Software Application Programs**

The SuperBrain DDC controller includes up to 400 HVAC and BMS software application programs stored in the flash memory. By using the simple multi lingual menus, the user can define the application programs to be used.

# **Input/Output Points**

The Input/Output Points of the SuperBrain DDC controller are divided into two sub controllers (A/B). Each one of the sub controller includes up to 50% of the following Input/Output Points:

8 Digital Outputs: Dry Contact 150 MA Max 8 Analog Outputs: 0-10 VDC modulating control 8 Universal Inputs: 0-10 VDC or Ni 1000 or dry contact 4 Digital Inputs: dry contact