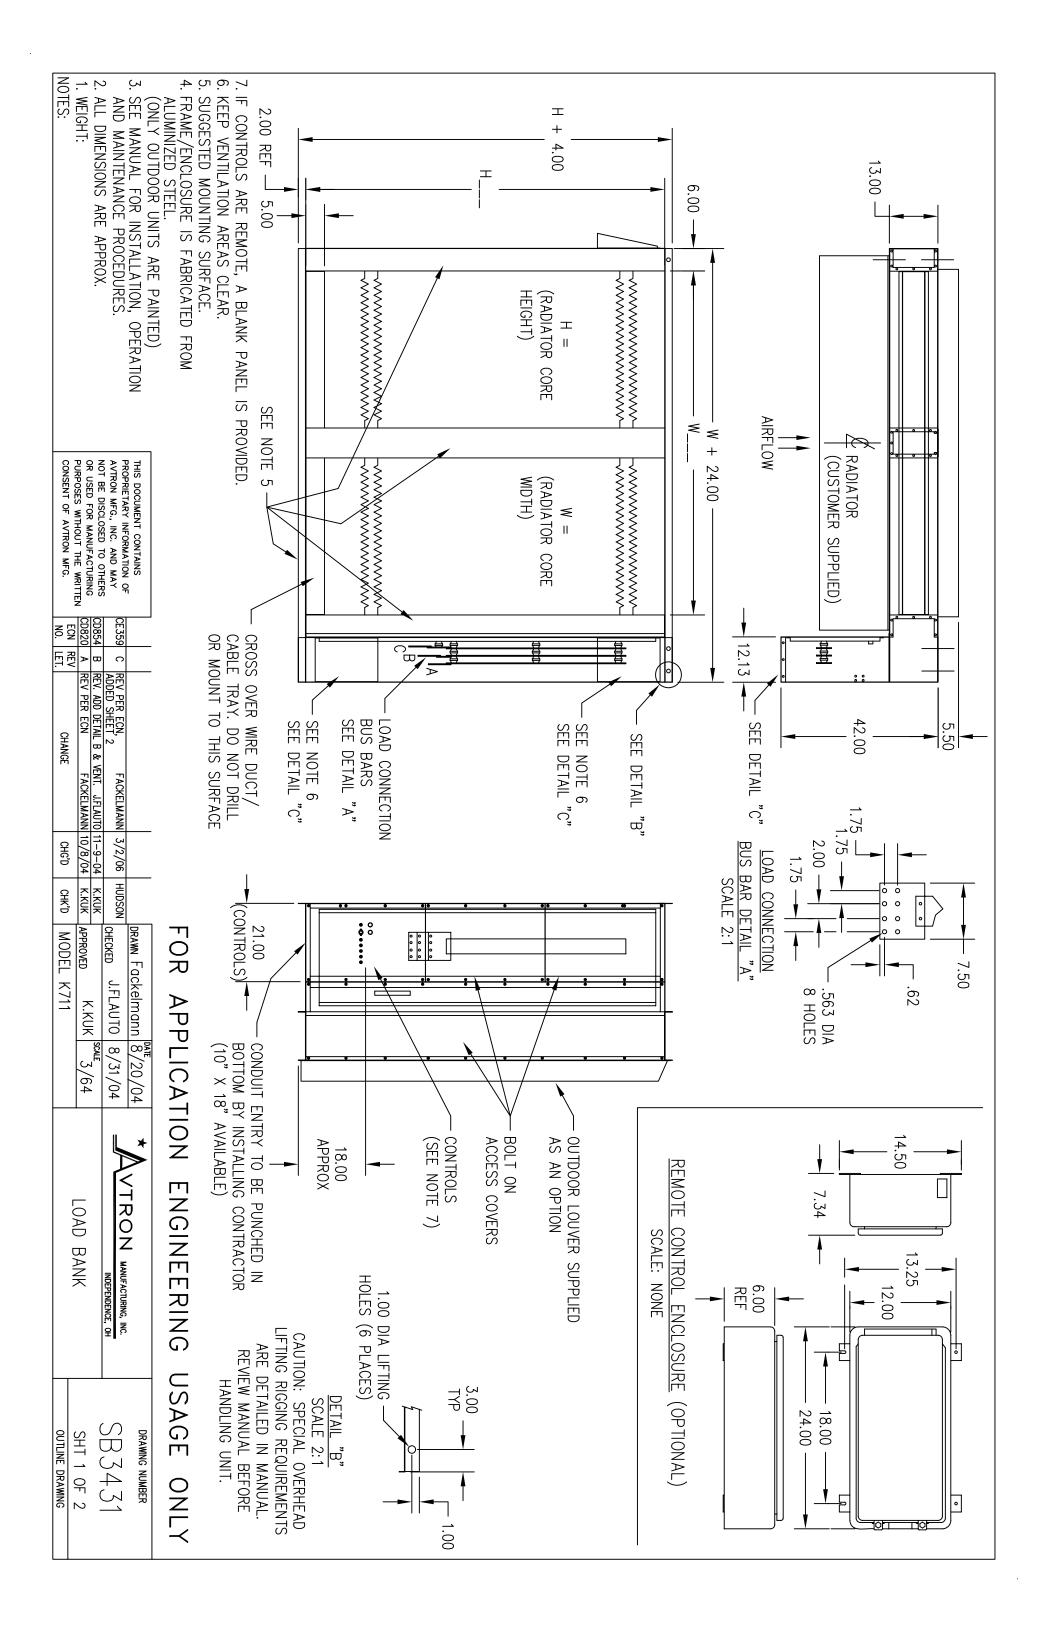

## MOUNTING NOTES:

- When Load Bank is mounted off face of indicated surfaces there must be a minimum of one mounting fastener every 18" of perimeter.
   The 2" bottom flange can be used to support 90% of the unit static weight, if the following two conditions are met:

   a) Loading must be distributed over the entire base.
   b) The other indicated surfaces dictate a requirement to attach to a rigid support structure.

   Unit may be pedestal (base) mounted (by others) to support Load Bank weight, but must be top anchored to a rigid structure support.
   Regardless of mounting method the 42" control/load connection section must be base supported.

<u>s</u>

CHANGE

C

NOTES:

FOR

APPLICATION

П

NGINEERING USAGE ONLY

|                          |        |        | THIS DOCUMENT CONTAINS       | *>                        | DRAWING NUMBER  |
|--------------------------|--------|--------|------------------------------|---------------------------|-----------------|
|                          |        |        | PROPRIETARY INFORMATION OF   | VTRON MANUFACTURING, INC. |                 |
|                          |        |        | NOT BE DISCLOSED TO OTHERS   | INDEPENDENCE, OH          |                 |
| FACKELMANN 3/2/06 HUDSON | 3/2/06 | HUDSON | OR USED FOR MANUFACTURING    |                           | SHT 2 OF 2      |
|                          |        | -      | TORTOVEY WITHOUT THE WRITTEN |                           | 3111 2 01 2     |
|                          | CHGD   | CHK'D  | CONSENT OF AVTRON MFG.       |                           | OUTLINE DRAWING |