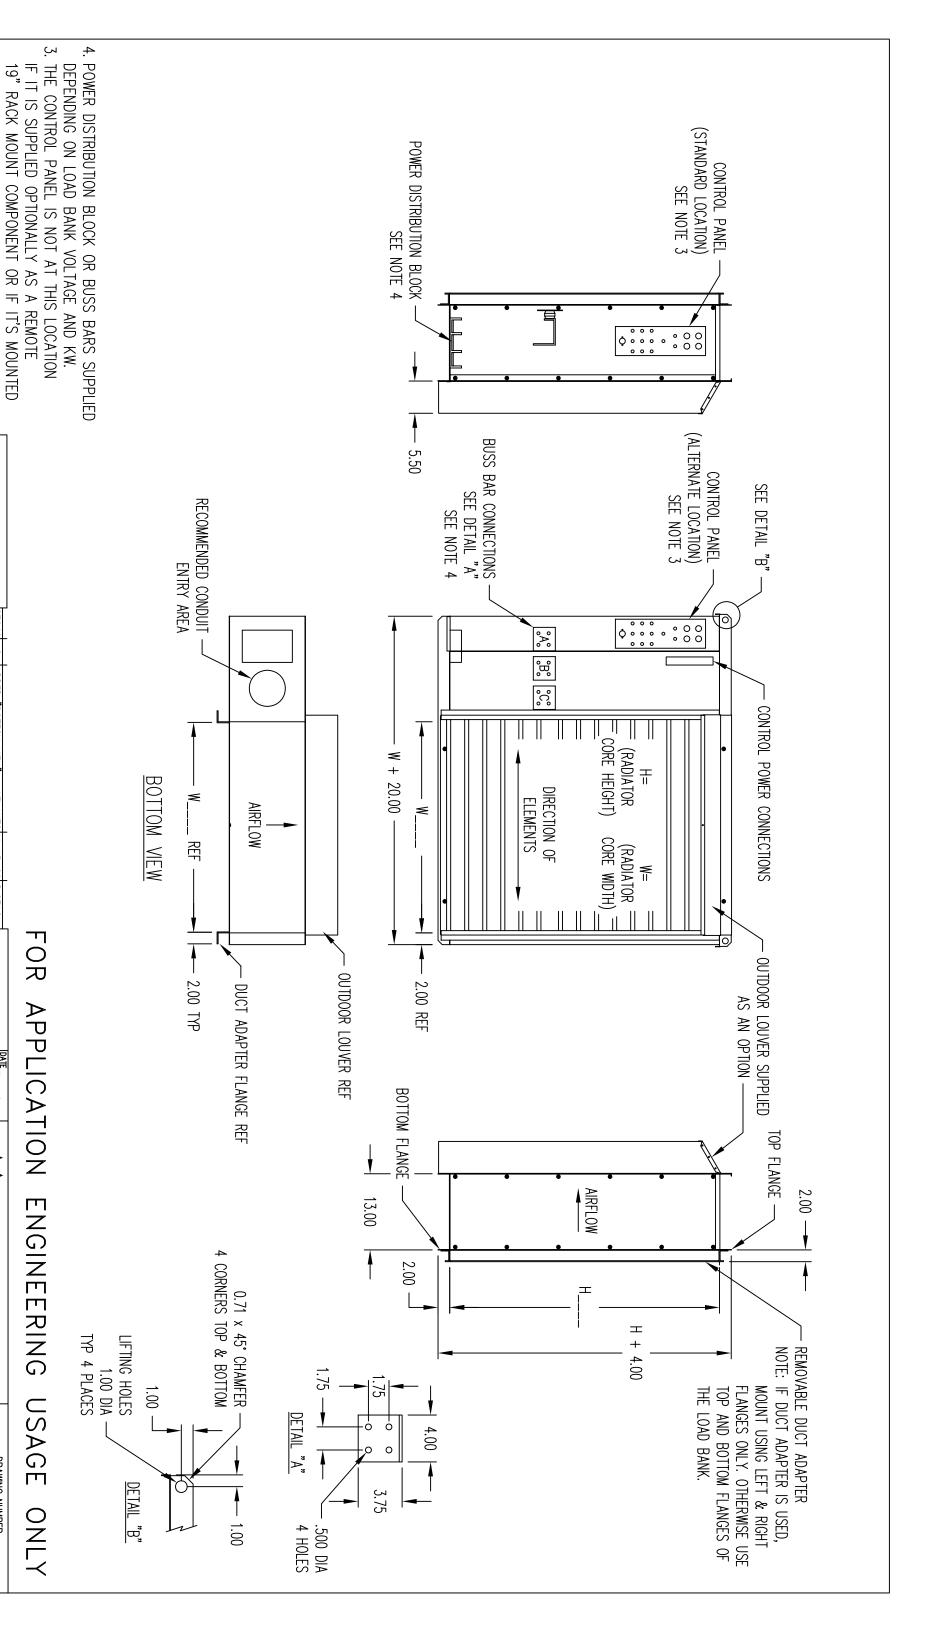

## AVTRON MODEL K711 RADIATOR MOUNTED LOAD BANK, OUTLINE DRAWING SET

NOTES:

. WEIGHT:

2. ALL DIMENSIONS ARE APPROX.

THIS DOCUMENT CONTAINS
PROPRIETARY INFORMATION OF
AVTRON MFG., INC. AND MAY
NOT BE DISCLOSED TO OTHERS
OR USED FOR MANUFACTURING
PURPOSES WITHOUT THE WRITTEN

CONSENT OF AVTRON MFG.

N EQ

回图

CHANGE

CHG'D

웆,

REV'D & REDRAWN PER ECN

FACKELMANN 6/28/04

K.KUK

CHECKED

APPROVED D.BOHRER

11-13-06 D.STACK DRAWN

E.JAMIOL

5/13/92

TRON MANUFACTURING, INC.

DRAWING NUMBER

SB2203

LOAD BANK K711

SHT 1 OF 1

**OUTLINE DRAWING** 

SHOWN ALTERNATELY

ON THE EXHAUST SIDE OF THE LOAD BANK AS