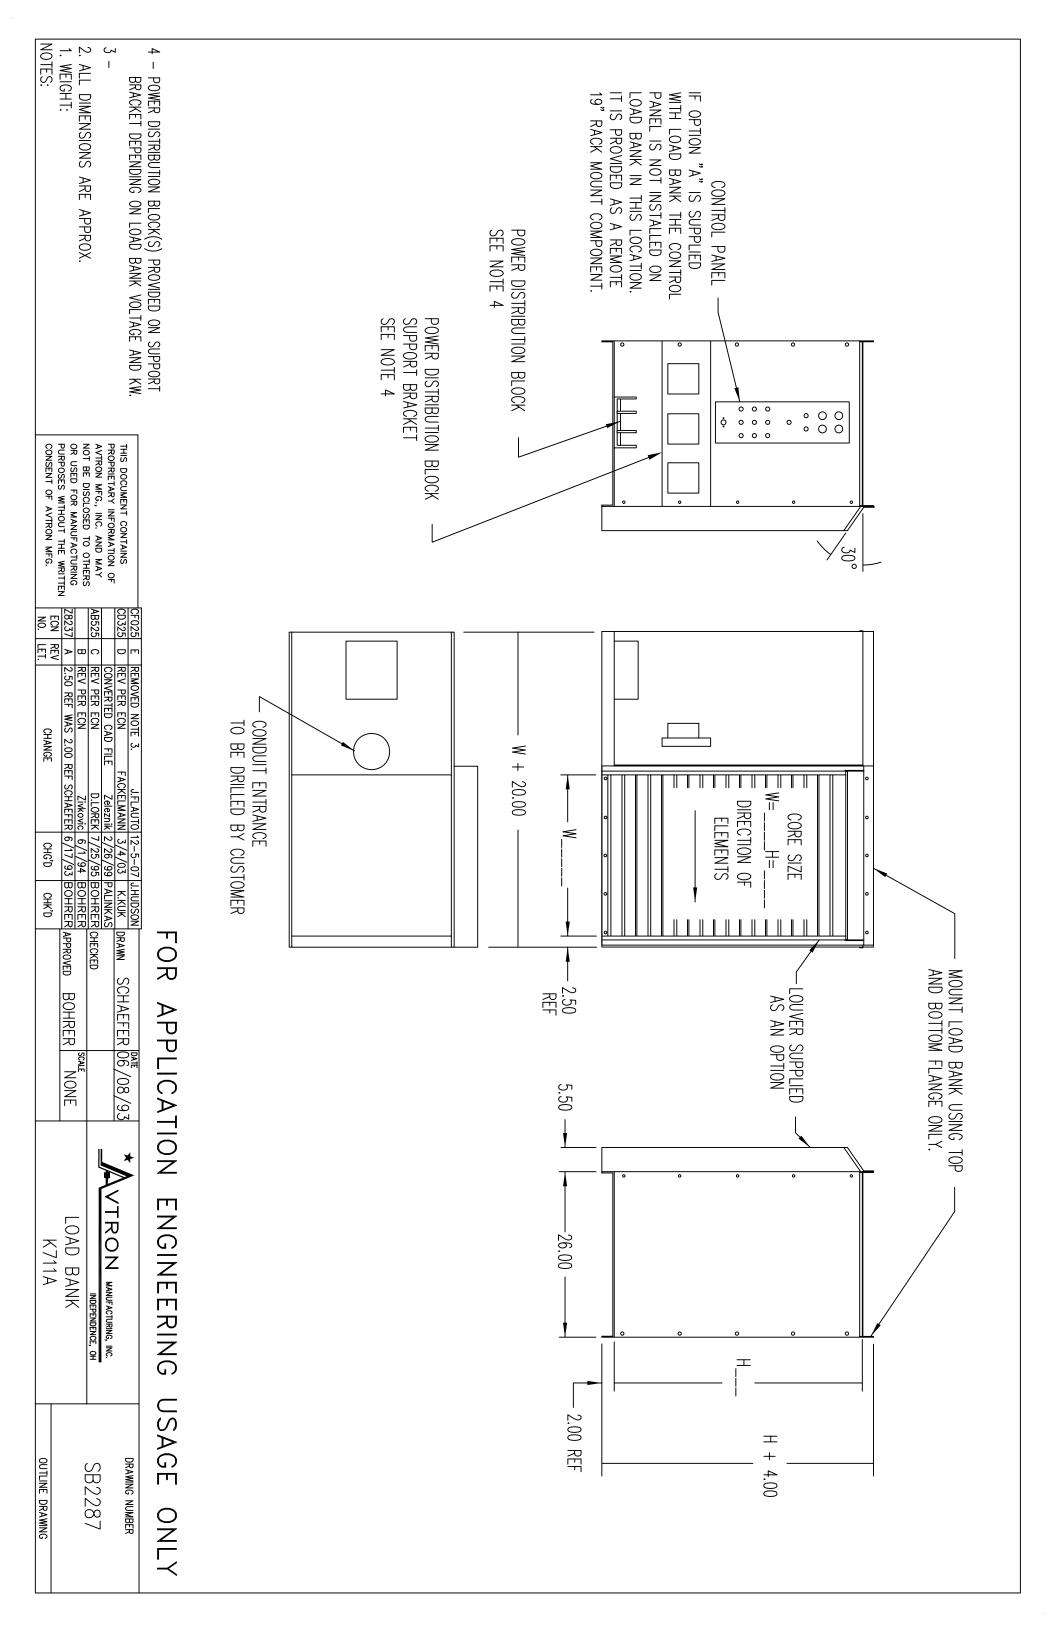

## AVTRON MODEL K711 RADIATOR MOUNTED LOAD BANK, OUTLINE DRAWING SET

NOTES:

. WEIGHT:

2. ALL DIMENSIONS ARE APPROX.

THIS DOCUMENT CONTAINS
PROPRIETARY INFORMATION OF
AVTRON MFG., INC. AND MAY
NOT BE DISCLOSED TO OTHERS
OR USED FOR MANUFACTURING
PURPOSES WITHOUT THE WRITTEN

CONSENT OF AVTRON MFG.

N EQ

回图

CHANGE

CHG'D

웆,

REV'D & REDRAWN PER ECN

FACKELMANN 6/28/04

K.KUK

CHECKED

APPROVED D.BOHRER

11-13-06 D.STACK DRAWN

E.JAMIOL

5/13/92

TRON MANUFACTURING, INC.

DRAWING NUMBER

SB2203

LOAD BANK K711

SHT 1 OF 1

**OUTLINE DRAWING** 

SHOWN ALTERNATELY

ON THE EXHAUST SIDE OF THE LOAD BANK AS