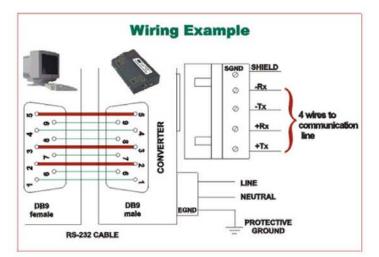

(NEW)

# RSC-232 COMMUNICATION CONVERTER

To and the state of the state o

**With Automatic Data Detection** 

- Converts RS-232 PC signals into RS-422/RS-485 communication signals
  - Overcomes control problem with internal automatic RTS signal
    - Built-in power supply
    - LED indicators for communication status



## RSC-232 COMMUNICATION NEW

RS-422 RS-485

### Supports 5 types of operation:

point-to-point/4-wire full duplex point-to-point/2-wire half duplex multidrop/4-wire full duplex multidrop/2-wire half duplex simplex/transmit, receive only

#### **LED** indicators:

Power RS-232 TXD RS-232 RXD RS-422/RS-485 TX enable RS-422/RS-485 TXD enable RS-422/RS-485 RXD enable







- Ideal for controlling devices over large distances
  - Allows communication with several devices via 1 link (point to multipoint)
  - Enables multidrop information retrieval of data from up to 31 Powermeters
    - User selectable modes and baud rates
    - Isolation protection up to 2000 V RMS
      - AC/DC or low DC power supply
        - Easy dip switch setting

SATEC, Inc.



告鑫企業有限公司
ARITH COMPANY LTD.
地址: 台北市復興北路427巷30號電話: (02)2717-5038
傳頁: (02)2717-5039
e-mail: taipei@arith.com.tw
網址: http://www.arith.com.tw

Distributor