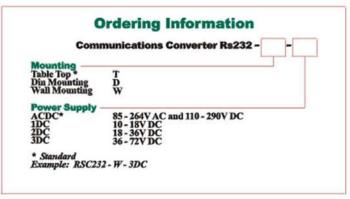

(NEW)

# RSC-232 COMMUNICATION CONVERTER

To and the state of the state o

**With Automatic Data Detection** 

- Converts RS-232 PC signals into RS-422/RS-485 communication signals
  - Overcomes control problem with internal automatic RTS signal
    - Built-in power supply
    - LED indicators for communication status



## RSC-232 COMMUNICATION NEW

RS-422 RS-485

### Supports 5 types of operation:

point-to-point/4-wire full duplex point-to-point/2-wire half duplex multidrop/4-wire full duplex multidrop/2-wire half duplex simplex/transmit, receive only

#### **LED** indicators:

Power RS-232 TXD RS-232 RXD RS-422/RS-485 TX enable RS-422/RS-485 TXD enable RS-422/RS-485 RXD enable







- Ideal for controlling devices over large distances
  - Allows communication with several devices via 1 link (point to multipoint)
  - Enables multidrop information retrieval of data from up to 31 Powermeters
    - User selectable modes and baud rates
    - Isolation protection up to 2000 V RMS
      - AC/DC or low DC power supply
        - Easy dip switch setting

SATEC, Inc.



告鑫企業有限公司
ARITH COMPANY LTD.
地址: 台北市復興北路427巷30號電話: (02)2717-5038
傳頁: (02)2717-5039
e-mail: taipei@arith.com.tw
網址: http://www.arith.com.tw

Distributor