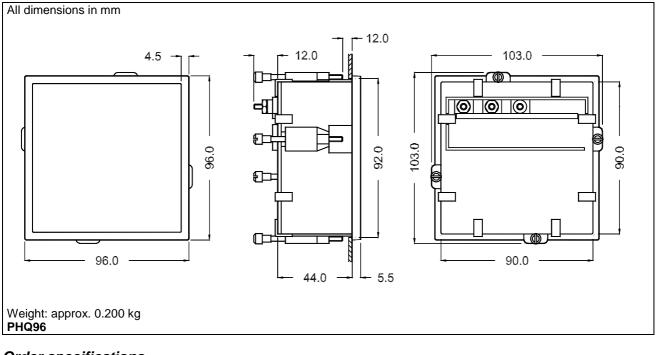

## Dimensions

### Construction

PHQ96 is a solid state phase sequence meter provided with 2 glow discharge lamps for indication of correct and incorrect connection of the phases plus phase breakage.

The meter is CE classified for residential, commercial and light industry plus industrial environment, and is housed in a standard housing, 96 x 96 mm, to DIN 43700.