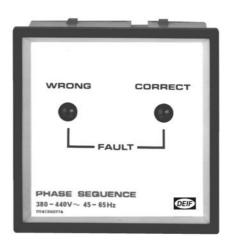

### Construction

PHQ96 is a solid state phase sequence meter provided with 2 glow discharge lamps for indication of correct and incorrect connection of the phases plus phase breakage.

The meter is CE classified for residential, commercial and light industry plus industrial environment, and is housed in a standard housing, 96 x 96 mm, to DIN 43700.

| Lamp marked "CORRECT" lit: | On correct connection of the phases |
|----------------------------|-------------------------------------|
| Lamp marked "WRONG" lit:   | On wrong connection of the phases   |
| Both lamps lit:            | On phase breakage                   |