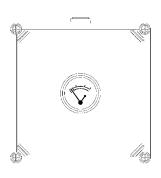

#### **FEATURES**

- Single bag units: fully constructed of 304 SS with swing type eye-bolt cover.
- Multi-bag units: Fusion bonded epoxy lined/polyester coated carbon steel vessel with hinged T-bolt cover.
- 150 psi working pressure (higher pressure ratings and ASME code available)
- Stainless steel support basket(s)
- 1/4" manual air bleed valve
- Pressure differential indicator
- One year limited warranty
- Options: Auxiliary alarm contact, plumbing package, 25/75/100 micron polyester collection bags.

#### **DESIGN**

The PFRV recovery vessels are designed to trap separated solids for ease of handling. The PFRV will reduce system fluid loss, clean-up time and large volumes of solid-liquid waste. Purged solids are continuously collected within the recovery vessel without interruption of the process system flow. Standard equipment includes a pressure differential indicator for indicating when a bag change is required. Bag changes are fast and simple with easy access covers.

**AUXILIARY ALARM CONTACT:** (OPTIONAL)

- (1) PRESSURE DIFFERENTIAL **INDICATOR**
- (1) AUX. DRY CONTACT
- (1) NEMA 4X CONTROL BOX
- (1) 120 VOLT INDICATING LIGHT

: 台北市 105 復興北路 427 : (02)2717-5038 ( 代表號 ) : (02)2717-5039 : taipei@arith.com.tw www.arith.com.tw