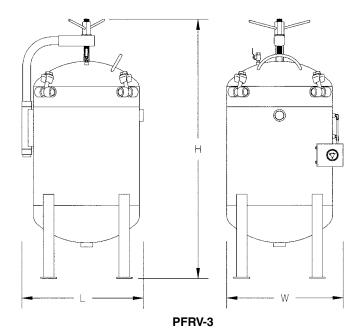

## PFRV SERIES - Recovery Vessel

| MODEL                                       | SEPARATOR   | PURGE FLOW | CONNECTION | VOLUME  | DIN | DIMENSIONS |     | WEIGHT, LBS |       |
|---------------------------------------------|-------------|------------|------------|---------|-----|------------|-----|-------------|-------|
| Number                                      | Correlation | Rate       | Size       | Gallons | L   | Н          | W   | Shipping    | Oper. |
| PFRV-1S - II                                | 1/2" - 3"   | 15 gpm     | 1" fpt     | 7       | 12" | 33"        | 13" | 50          | 135   |
| PFRV-1T - II                                | 4" - 8"     | 20 gpm     | 1" fpt     | 9       | 12" | 47"        | 13" | 61          | 175   |
| PFRV-3S                                     | 10" - 14"   | 30 gpm     | 1 1/2" fpt | 40      | 23" | 48"        | 22" | 325         | 655   |
| PFRV-3T                                     | 16" - 20"   | 50 gpm     | 1 1/2" fpt | 47      | 23" | 60"        | 22" | 350         | 745   |
| Consult factory for larger sizes not shown. |             |            |            |         |     |            |     |             |       |