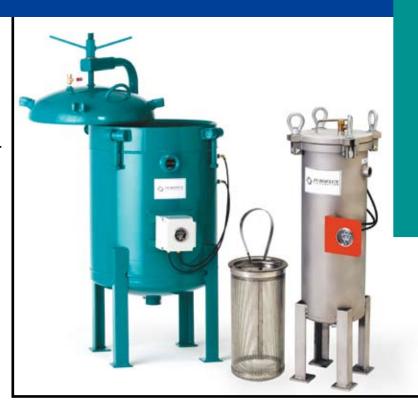

# >> PFRV SERIES RECOVERY VESSEL

#### **FEATURES**

- Single bag units: fully constructed of 304 SS with swing type eye-bolt cover.
- Multi-bag units: Fusion bonded epoxy lined/polyester coated carbon steel vessel with hinged T-bolt cover.
- 150 psi working pressure (higher pressure ratings and ASME code available)
- Stainless steel support basket(s)
- 1/4" manual air bleed valve
- Pressure differential indicator
- One year limited warranty
- Options: Auxiliary alarm contact, plumbing package, 25/75/100 micron polyester collection bags.

#### **APPLICATION**

PUROFLUX's PFRV series recovery vessels are designed specifically to be used in conjunction with the PF60 series separators for the collection and disposal of separated solids and recovery of purged liquids.