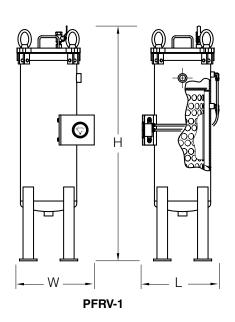

## PFRV SERIES - Recovery Vessel

| MODEL                                       | SEPARATOR   | PURGE FLOW | CONNECTION | VOLUME  | DIN | DIMENSIONS |     | WEIGHT, LBS |       |
|---------------------------------------------|-------------|------------|------------|---------|-----|------------|-----|-------------|-------|
| Number                                      | Correlation | Rate       | Size       | Gallons | L   | Н          | W   | Shipping    | Oper. |
| PFRV-1S - II                                | 1/2" - 3"   | 15 gpm     | 1" fpt     | 7       | 12" | 33"        | 13" | 50          | 135   |
| PFRV-1T - II                                | 4" - 8"     | 20 gpm     | 1" fpt     | 9       | 12" | 47"        | 13" | 61          | 175   |
| PFRV-3S                                     | 10" - 14"   | 30 gpm     | 1 1/2" fpt | 40      | 23" | 48"        | 22" | 325         | 655   |
| PFRV-3T                                     | 16" - 20"   | 50 gpm     | 1 1/2" fpt | 47      | 23" | 60"        | 22" | 350         | 745   |
| Consult factory for larger sizes not shown. |             |            |            |         |     |            |     |             |       |