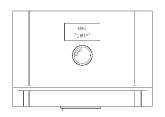

#### **FEATURES**

- Single bag units: fully constructed of 304 SS with swing type eye-bolt cover.
- Multi-bag units: Fusion bonded epoxy lined/polyester coated carbon steel vessel with hinged T-bolt cover.
- 150 psi working pressure (higher pressure ratings and ASME code available)
- Stainless steel support basket(s)
- 1/4" manual air bleed valve
- Pressure differential indicator
- One year limited warranty
- Options: Auxiliary alarm contact, plumbing package, 25/75/100 micron polyester collection bags.

#### **DESIGN**

The PFRV recovery vessels are designed to trap separated solids for ease of handling. The PFRV will reduce system fluid loss, clean-up time and large volumes of solid-liquid waste. Purged solids are continuously collected within the recovery vessel without interruption of the process system flow. Standard equipment includes a pressure differential indicator for indicating when a bag change is required. Bag changes are fast and simple with easy access covers.