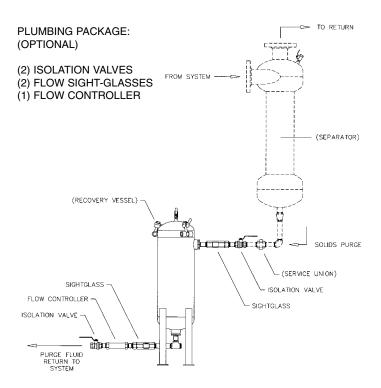

#### **APPLICATION**

PUROFLUX's PFRV series recovery vessels are designed specifically to be used in conjunction with the PF60 series separators for the collection and disposal of separated solids and recovery of purged liquids.

#### **DESIGN**

The PFRV recovery vessels are designed to trap separated solids for ease of handling. The PFRV will reduce system fluid loss, clean-up time and large volumes of solid-liquid waste. Purged solids are continuously collected within the recovery vessel without interruption of the process system flow. Standard equipment includes a pressure differential indicator for indicating when a bag change is required. Bag changes are fast and simple with easy access covers.