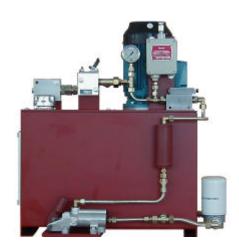

Products for Engines and Gensets **Document:** MPS samples

Version: 1 Status: actual

 Author:
 mh
 Date:
 07.08.01

 Approved:
 rs
 Date:
 07.08.01

File: PC

MPS starting system (Variation A) with all components mounted an the tank, fully piped and ground painted. Accumulators are delivered as loose components.