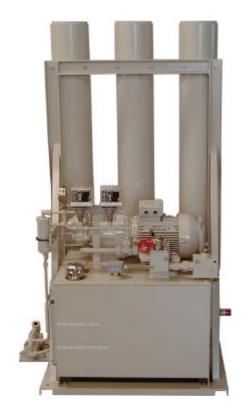

MPS starting system (Variation B) with all components mounted on a frame. The complete system is painted according to the requirement of the customer.

The 3 accumulators are mounted vertically.

MPS starting system with all components mounted on a frame. The accumulator is mounted horizontally.