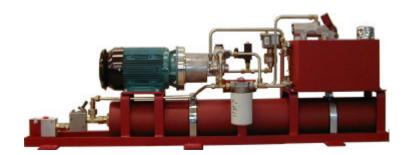

MPS starting system (Variation B) with all components mounted on a frame. The complete system is painted according to the requirement of the customer.

The 3 accumulators are mounted vertically.

MPS starting system with all components mounted on a frame. The accumulator is mounted horizontally.