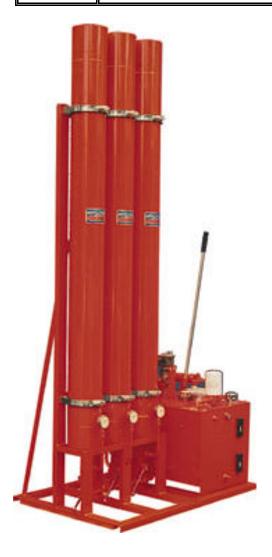

## Application samples EPS

EPS starting system (Variation B) with all components mounted on a frame. 3 accumulators per system, each with a shut off valve and a pressure gauge. The complete system is painted according to the requirement of the customer. The accumulators are mounted vertically.