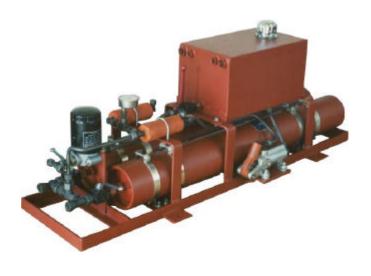

EPS starting system (Variation B) with all components mounted on a frame.

2 accumulators per system, each with a shut off valve and a pressure gauge. The complete system is ground painted.

The accumulators are mounted horizontally under the tank.