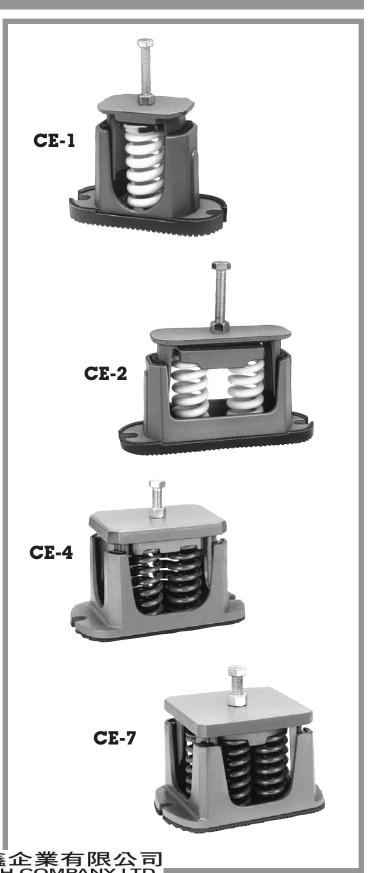

## Series CE/CESS

## Steel Spring Vibration Isolators

#### Features/Benefits

- Effective Vibration Control
- Loads up to 10,500 lbs.
- Static Deflections up to 1.36"
- Available with, or without adjustable snubbing
- Rugged cast-iron housing
- Quickly and easily installed

**Optional:** Series CESS-1 and CESS-2 Isolators are furnished with adjustable horizontal snubbing devices to control oscillation and withstand lateral forces. (Not available on CE-4 or CE-7). All dimensions, loads, deflections, are the same as CE-1 and CE-2 un-snubbed mounts.