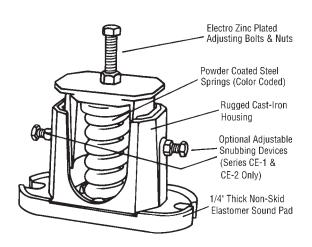

#### Features/Benefits

- Effective Vibration Control
- Loads up to 10,500 lbs.
- Static Deflections up to 1.36"
- Available with, or without adjustable snubbing
- Rugged cast-iron housing
- Quickly and easily installed

### **Applications**

- Stationary Equipment
- HVAC Equipment
- Compressors, Pumps
- Motor Generator Sets
- Fans, Blowers

Korfund Series CE/CESS Spring Isolators are available in 4 sizes for loads up to 10,500 lbs., and static deflections up to 1.36". See Load/Deflection tables for actual ratings. Cast-iron housings are shop primed with a rust inhibitor primer. All nuts and bolts are electro zinc plated, and coil springs are powder coated and color coded for easy identification.

**Optional:** Series CESS-1 and CESS-2 Isolators are furnished with adjustable horizontal snubbing devices to control oscillation and withstand lateral forces. (Not available on CE-4 or CE-7). All dimensions, loads, deflections, are the same as CE-1 and CE-2 un-snubbed mounts.