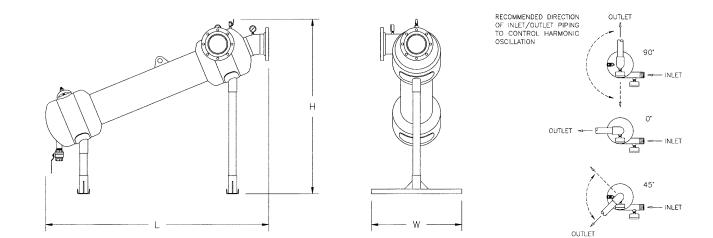

## PF-65 SERIES - 22.5° Profile Separator

| FLOW RANGE  | CONNECTION                                                           | PURGE                                                                                                                                                              | VOLUME                                                                                                                                                                                                                                                      | DIM                                                                                                                                                                                                                                                                                                                     | DIMENSIONS                                                                                                                                        |                                                                                                                                                                | WEIGHT, LBS                                                                                                                                                                                                                                                                                                                                                                                                                           |                                                                                                                                                                                                         |
|-------------|----------------------------------------------------------------------|--------------------------------------------------------------------------------------------------------------------------------------------------------------------|-------------------------------------------------------------------------------------------------------------------------------------------------------------------------------------------------------------------------------------------------------------|-------------------------------------------------------------------------------------------------------------------------------------------------------------------------------------------------------------------------------------------------------------------------------------------------------------------------|---------------------------------------------------------------------------------------------------------------------------------------------------|----------------------------------------------------------------------------------------------------------------------------------------------------------------|---------------------------------------------------------------------------------------------------------------------------------------------------------------------------------------------------------------------------------------------------------------------------------------------------------------------------------------------------------------------------------------------------------------------------------------|---------------------------------------------------------------------------------------------------------------------------------------------------------------------------------------------------------|
| GPM         | Size                                                                 | Size                                                                                                                                                               | Gallons                                                                                                                                                                                                                                                     | L                                                                                                                                                                                                                                                                                                                       | Н                                                                                                                                                 | W                                                                                                                                                              | Shipping                                                                                                                                                                                                                                                                                                                                                                                                                              | Oper.                                                                                                                                                                                                   |
| 250 - 475   | 4" flng                                                              | 1 1/2" fpt                                                                                                                                                         | 12                                                                                                                                                                                                                                                          | 55"                                                                                                                                                                                                                                                                                                                     | 49"                                                                                                                                               | 30"                                                                                                                                                            | 200                                                                                                                                                                                                                                                                                                                                                                                                                                   | 300                                                                                                                                                                                                     |
| 350 - 675   | 5" flng                                                              | 1 1/2" fpt                                                                                                                                                         | 19                                                                                                                                                                                                                                                          | 63"                                                                                                                                                                                                                                                                                                                     | 53"                                                                                                                                               | 30"                                                                                                                                                            | 278                                                                                                                                                                                                                                                                                                                                                                                                                                   | 436                                                                                                                                                                                                     |
| 645 - 1200  | 6" flng                                                              | 1 1/2" fpt                                                                                                                                                         | 32                                                                                                                                                                                                                                                          | 74"                                                                                                                                                                                                                                                                                                                     | 58"                                                                                                                                               | 30"                                                                                                                                                            | 410                                                                                                                                                                                                                                                                                                                                                                                                                                   | 675                                                                                                                                                                                                     |
| 850 - 1625  | 8" flng                                                              | 1 1/2" fpt                                                                                                                                                         | 52                                                                                                                                                                                                                                                          | 87"                                                                                                                                                                                                                                                                                                                     | 69"                                                                                                                                               | 40"                                                                                                                                                            | 625                                                                                                                                                                                                                                                                                                                                                                                                                                   | 1056                                                                                                                                                                                                    |
| 1600 - 3100 | 10" flng                                                             | 2" fpt                                                                                                                                                             | 98                                                                                                                                                                                                                                                          | 104"                                                                                                                                                                                                                                                                                                                    | 82"                                                                                                                                               | 40"                                                                                                                                                            | 1056                                                                                                                                                                                                                                                                                                                                                                                                                                  | 1870                                                                                                                                                                                                    |
|             | <sup>GPM</sup><br>250 - 475<br>350 - 675<br>645 - 1200<br>850 - 1625 | GPM         Size           250 - 475         4" flng           350 - 675         5" flng           645 - 1200         6" flng           850 - 1625         8" flng | GPM         Size         Size           250 - 475         4" flng         1 1/2" fpt           350 - 675         5" flng         1 1/2" fpt           645 - 1200         6" flng         1 1/2" fpt           850 - 1625         8" flng         1 1/2" fpt | GPM         Size         Size         Gallons           250 - 475         4" flng         1 1/2" fpt         12           350 - 675         5" flng         1 1/2" fpt         19           645 - 1200         6" flng         1 1/2" fpt         32           850 - 1625         8" flng         1 1/2" fpt         52 | GPMSizeSizeGallonsL250 - 4754" flng1 1/2" fpt1255"350 - 6755" flng1 1/2" fpt1963"645 - 12006" flng1 1/2" fpt3274"850 - 16258" flng1 1/2" fpt5287" | GPMSizeSizeGallonsLH250 - 4754" flng1 1/2" fpt1255"49"350 - 6755" flng1 1/2" fpt1963"53"645 - 12006" flng1 1/2" fpt3274"58"850 - 16258" flng1 1/2" fpt5287"69" | GPM         Size         Size         Gallons         L         H         W           250 - 475         4" flng         1 1/2" fpt         12         55" 49" 30"           350 - 675         5" flng         1 1/2" fpt         19         63" 53" 30"           645 - 1200         6" flng         1 1/2" fpt         32         74" 58" 30"           850 - 1625         8" flng         1 1/2" fpt         52         87" 69" 40" | GPMSizeSizeGallonsLHWShipping250 - 4754" flng1 1/2" fpt1255" 49" 30"200350 - 6755" flng1 1/2" fpt1963" 53" 30"278645 - 12006" flng1 1/2" fpt3274" 58" 30"410850 - 16258" flng1 1/2" fpt5287" 69" 40"625 |