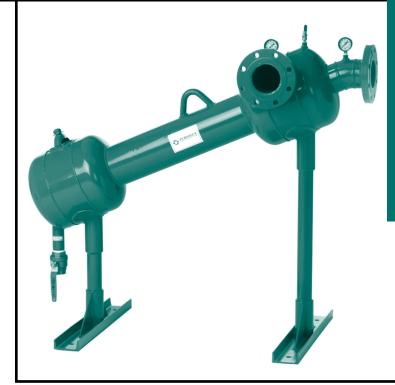

# **PF-65 SERIES** 22.5° PROFILE SEPARATOR

### FEATURES

- Available in flow rates from 250 to 12,000 GPM.
- Particulate removal efficiencies of 98% at 74 microns and larger expected..
- 150 psi working pressure.
- Fusion bonded polyester coated carbon steel vessel.
- Accumulation chamber clean-out standard.
- True tangential entry.
- Industrial grade manual purge valve.
- 1/4" manual air bleed valve.
- 0-160 psi gauges on inlet/outlet.
- Options: Auto purge, higher pressure ratings, ASME code stamp and stainless steel construction available.

#### **APPLICATION**

PUROFLUX's PF-65 series separators are designed specifically to improve the quality of process fluids where space requirements are limited. PF-65 separators provide an excellent method for removing dirt, sand, silt, precipitates and suspended solids from a variety of process fluids.