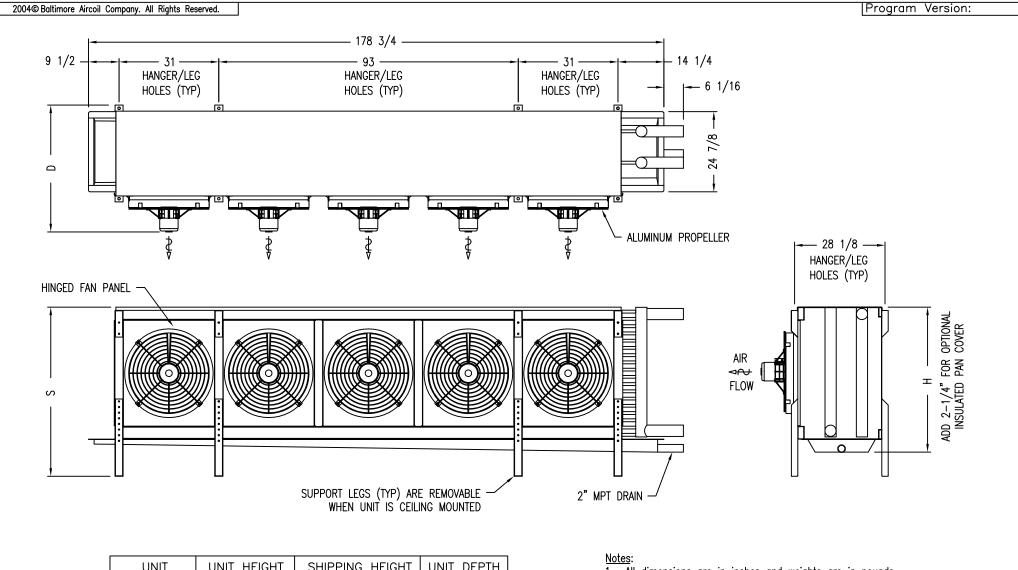

| UNIT  | UNIT HEIGHT<br>"H" | SHIPPING HEIGHT<br>"S" | UNIT DEPTH<br>"D" |
|-------|--------------------|------------------------|-------------------|
| AS-31 | 36"                | 39"                    |                   |
| AS-36 | 40 1/2"            | 43 1/2"                | 40"               |
| AS-40 | 45"                | 48"                    |                   |

- 1. All dimensions are in inches and weights are in pounds.
- Connection locations are approximate and should not be used for prefabrication of piping.
- 3. Coils are charged and sealed for shipment.
- 4. Do not support piping from units.
- 5. All hanger holes are  $13/16\emptyset$  and leg holes are  $1/2\emptyset$ .

RH UNIT SHOWN - LH MIRROR IMAGE

ORDER NO:

Baltimore Aircoil Unit Print AS 5-Fan - Straight Discharge

DRAWING NUMBER: BAC-AS5S0000